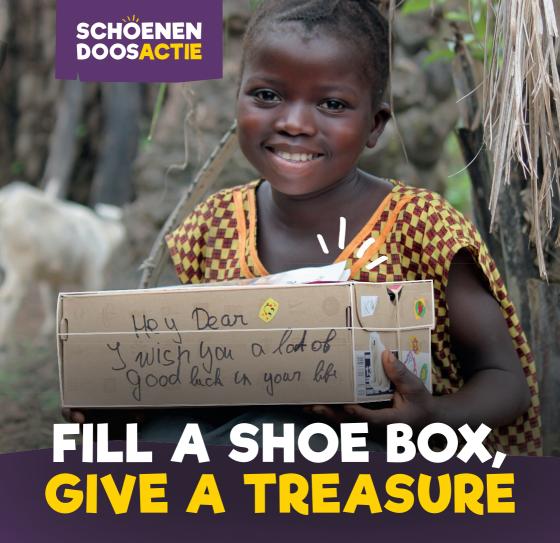

What you give, has more value than you can imagine.

Start decorating and filling your shoe box now and

discover the miracle of giving!

What can you do for a child living in poverty? More than you think you can! Join the Shoe box project and magically turn a simple shoe box into a precious gift.

That red toy truck, a set of crayons or new notebooks... that means so much to a child in Africa, Eastern Europe or in a refugee camp in Greece. Receiving toys or new toothpaste just like that... that is extraordinary for them. Your shoebox might be the first gift this child receives. You are giving a real treasure!

Join the Shoe box project!

Give a present of immense value.